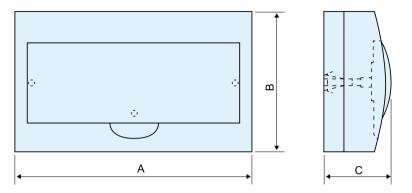

### 5 Outline and Installation Dimensions

Dimension drawings of surface mounted box

| Model   | A   | В   | С   |
|---------|-----|-----|-----|
| AXM-06M | 147 | 199 | 93  |
| AXM-08M | 184 | 199 | 97  |
| AXM-12M | 256 | 199 | 97  |
| AXM-18M | 361 | 220 | 98  |
| AXM-24M | 270 | 325 | 100 |
| AXM-36M | 270 | 459 | 100 |