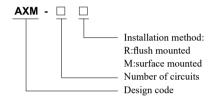

# **AXM Series Plastic Distribution Box**



#### 1 Overview

With full-plastic shell, AXM series distribution box is used to accommodate neutral terminal block, earthing terminal block and DIN rail, and can work together with Tengen module distribution protection products. The shell surface is made of ABS engineering plastic. With semi-transparent sight glass, the product looks elegant and generous in different installation environments. There are wall-mounted installation (surface mounted box) and wall-embedded (concealed box) installations provided.

## 2 Type Designation



### 3 Technical Parameters

| Product model                     | AXM plastic distribution box |  |  |
|-----------------------------------|------------------------------|--|--|
| Rated insulation voltage Ui       | Voltage AC400V               |  |  |
| Rated operational voltage Ue      | AC230V/400V                  |  |  |
| Line Rated Current                | 100A                         |  |  |
| Power frequency withstand voltage | 2500V/1min                   |  |  |
| Protection grade                  | IP30                         |  |  |
| Earth resistance                  | ≤0.05Ω                       |  |  |

### 4 Operating Conditions

- 4.1 Ambient temperature: -5°C~+40°C; the mean value within 24h does not exceed +35°C.
- 4.2 Altitude: The altitude at the installation site