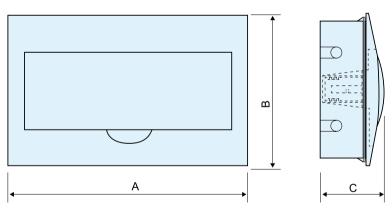

Dimension drawings of concealed box

| Model   | A   | В   | С  |
|---------|-----|-----|----|
| AXM-06R | 171 | 221 | 87 |
| AXM-08R | 206 | 221 | 87 |
| AXM-12R | 280 | 199 | 97 |
| AXM-18R | 400 | 253 | 98 |
| AXM-24R | 300 | 344 | 98 |
| AXM-36R | 300 | 481 | 98 |