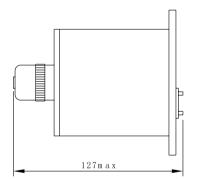

## **5** Outline and Installation Dimensions

Outline dimensions

Mounting hole size