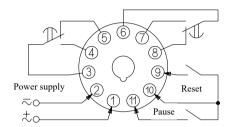

|
|-------------------|-----------------------------------------------------------------------------------------------------------------------------------------------------------------------------------------------------------------------------------------------------------------------------------------------------------------------------|
| JS14-S<br>JS14-S1 | 0. 1s~9. 9s, 1s~99s, 0. 1min~9. 9min, 1min~99min, 0. 1h~9. 9h, 1h~99h, 0. 01s~9. 99s, 0. 1s~99. 9s, 1s~999s, 1s~9min59s, 0. 1min~99. 9min, 1min~999min, 1min~99h59min, 0. 1h~99. 9h, 1h~999h, 0. 01s~99. 99s, 0. 1s~999. 9s, 1s~9999s, 0. 1min~999. 9min, 1min~99h59min, 1s~99min59s, 1min~9999min, 0. 1h~999. 9h, 1h~9999h |



# **JS14-S Series Time Relay**

# 4 Wiring Diagram

JS14-S

JS14-S1





## **5** Outline and Installation Dimensions

Outline dimensions

Mounting hole size