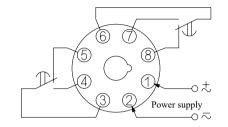

|
|-------------------|-----------------------------------------------------------------------------------------------------------------------------------------------------------------------------------------------------------------------------------------------------------------------------------------------------------------------------|
| JS14-S<br>JS14-S1 | 0. 1s~9. 9s, 1s~99s, 0. 1min~9. 9min, 1min~99min, 0. 1h~9. 9h, 1h~99h, 0. 01s~9. 99s, 0. 1s~99. 9s, 1s~999s, 1s~9min59s, 0. 1min~99. 9min, 1min~999min, 1min~99h59min, 0. 1h~99. 9h, 1h~999h, 0. 01s~99. 99s, 0. 1s~999. 9s, 1s~9999s, 0. 1min~999. 9min, 1min~99h59min, 1s~99min59s, 1min~9999min, 0. 1h~999. 9h, 1h~9999h |



# **JS14-S Series Time Relay**

# 4 Wiring Diagram

JS14-S

JS14-S1





## **5** Outline and Installation Dimensions

Outline dimensions

Mounting hole size