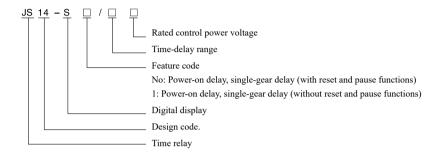

# **JS14-S Series Time Relay**



### 1 Overview

JS14-S series time relay is used in the AC 50Hz control circuit with rated control power voltage up to 380V or with DC 24V as delay element for turn on or turn off circuits as scheduled.

#### 2 Type Designation



#### 3 Technical Parameters

| Working mode        | Power-on delay                                                              |
|---------------------|-----------------------------------------------------------------------------|
| Number of contacts  | Delay 2 change-over                                                         |
| Contact capacity    | 5 A 220VAC (resistive) Ue/Ie: AC-15 220V/0.5A; DC-13 24V/0.5A; Ith: 5A      |
| Power voltage       | AC50Hz 36V, 110V, 127V, 220V, 380V, DC24V (other voltage can be customized) |
| Electrical life     | $1 \times 10^5$ times                                                       |
| Mechanical life     | $1 \times 10^6$ times                                                       |
| Delay accuracy      | ≤1%