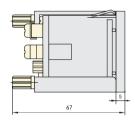

magnetic-electric type, and uses a repulsive structure. The meter consists of a measuring mechanical and an indication device. The housing is made of ABS engineering plastic with good insulation and wide visual field, and the values can be easily read.

## 2 Technical parameters

| Product name | Spec.  | Measurement range                                                  | Accuracy grade |
|--------------|--------|--------------------------------------------------------------------|----------------|
| AC ammeter   | 99T1-A | 1A-30A (directly connected)<br>5A-10kA/5A/1A (external device)     | Grade 2.5      |
| AC voltmeter | 99T1-V | 15V-600V (directly connected)<br>380V-450kV/100V (external device) | Grade 2.5      |

## 3 Outline and installation dimension

99T1-A 99T1-V type meter