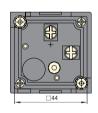

agnetic-electric type, and uses a repulsive structure. The meter consists of a measuring mechanical and an indication device. The housing is made of ABS engineering plastic with good insulation and wide visual field, and the values can be easily read.

## 2 Technical parameters

| Product name | Spec.  | Measurement range                                                  | Accuracy grade |
|--------------|--------|--------------------------------------------------------------------|----------------|
| AC ammeter   | 99T1-A | 1A-30A (directly connected)<br>5A-10kA/5A/1A (external device)     | Grade 2.5      |
| AC voltmeter | 99T1-V | 15V-600V (directly connected)<br>380V-450kV/100V (external device) | Grade 2.5      |

## 3 Outline and installation dimension

99T1-A 99T1-V type meter