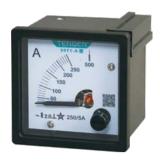

## 1 Overview

99T1 series meter is of the electromagnetic type or magnetic-electric type, and uses a repulsive structure. The meter consists of a measuring mechanical and an indication device. The housing is made of ABS engineering plastic with good insulation and wide visual field, and the values can be easily read.

## 2 Technical parameters

| Product name | Spec.  | Measurement range                                                  | Accuracy grade |
|--------------|--------|--------------------------------------------------------------------|----------------|
| AC ammeter   | 99T1-A | 1A-30A (directly connected)<br>5A-10kA/5A/1A (external device)     | Grade 2.5      |
| AC voltmeter | 99T1-V | 15V-600V (directly connected)<br>380V-450kV/100V (external device) | Grade 2.5      |