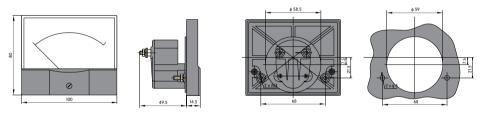

0V (direct connection)               | Grade 1.5      |
|                 | V            | 450V-450kV/1mA/5mA (external device)       |                |
| AC ammeter      | 59L1-A       | 500mA-30A (direct connection)              | Grade 1.5      |
|                 | 44L1-A       | 5A-10kA/5A/1A (external device)            |                |
| AC voltmeter    | 59L1-V       | 15V-600V (direct connection)               | Grade 1.5      |
|                 | 44L1-V       | 380V-450kV/100V (external device)          |                |
| Frequency meter | 59L1-H       | 45-55Hz, 45-65Hz, 55-65Hz Equivalent rated | Grade 2.5      |
|                 | 44L1-H       | voltage 100V 200V 380V                     |                |

## 3 Outline and installation dimension

#### 44L1, 44C2 meter



#### 59L1, 59C meter