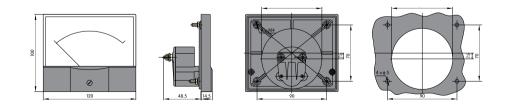

| Grade 1.5      |
|                 | V            | 450V-450kV/1mA/5mA (external device)       |                |
| AC ammeter      | 59L1-A       | 500mA-30A (direct connection)              | Grade 1.5      |
|                 | 44L1-A       | 5A-10kA/5A/1A (external device)            |                |
| AC voltmeter    | 59L1-V       | 15V-600V (direct connection)               | Grade 1.5      |
|                 | 44L1-V       | 380V-450kV/100V (external device)          |                |
| Frequency meter | 59L1-H       | 45-55Hz, 45-65Hz, 55-65Hz Equivalent rated | Grade 2.5      |
|                 | 44L1-H       | voltage 100V 200V 380V                     |                |

## 3 Outline and installation dimension

#### 44L1, 44C2 meter



#### 59L1, 59C meter